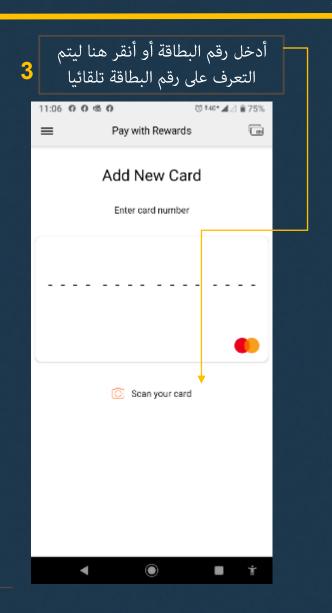

# 12- قم بإدخال رقم البطاقة الائتمانية أو الخصم المباشر أو مسبقة الدفع المكون من 16 رقم