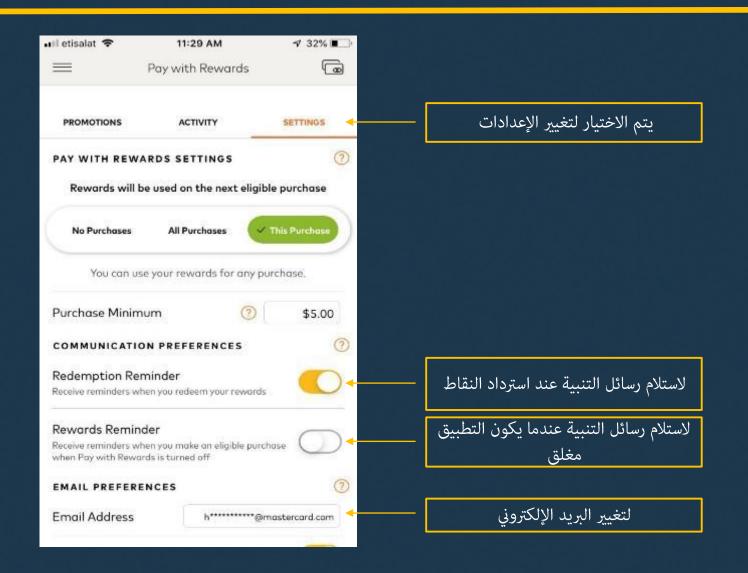

#### 15- الصفحة الرئيسية

يتم الاختيار في حالة رغبة العميل بإستبدال النقاط في جميع معاملات الشراء القادمة تلقائيا

يتم الاختيار في حالة رغبة العميل بإستبدال النقاط تلقائياً في معاملة الشراء القادمة فقط

القيمة الشرائية للنقاط

#### 16- لتغيير الإعدادات يتم اختيار settings