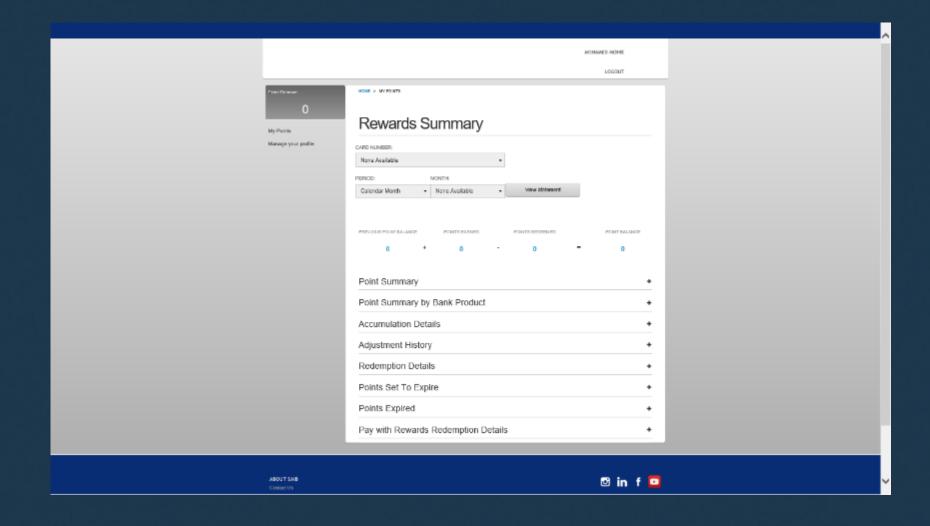

#### كيف التسجيل على موقع مكافآت SAIB؟

1. زيارة الرابط التالي الخاص ببرنامج SAIB Rewards لتسجيل حسابك <mark>الموقع الخاص</mark>

بالتسجيل ببرنامج نقاط مكافآت SAIB

2. اضغط على زر Register