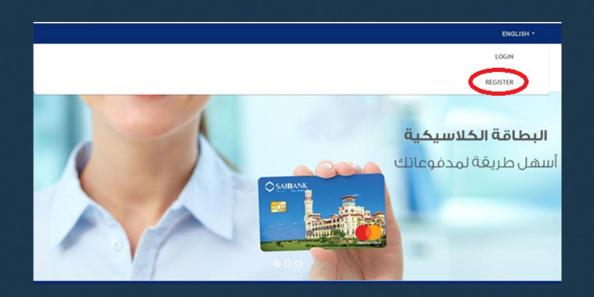

#### كيف التسجيل على موقع مكافآت SAIB؟

1. زيارة الرابط التالي الخاص ببرنامج SAIB Rewards لتسجيل حسابك <mark>الموقع الخاص</mark>

بالتسجيل ببرنامج نقاط مكافآت SAIB

2. اضغط على زر Register