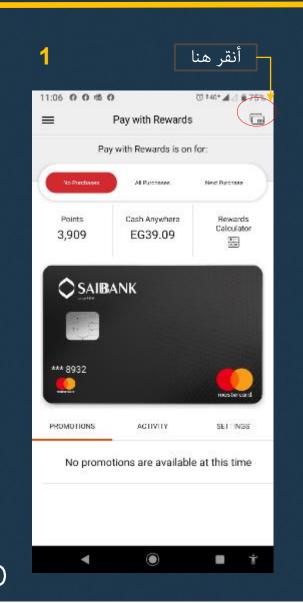

# 18- لإضافة بطاقة آخرى يرجى تسجيل البطاقة كما هو موضح في الخطوات من 1 الى 6 ثم اتباع الخطوات التالية

**K**saib