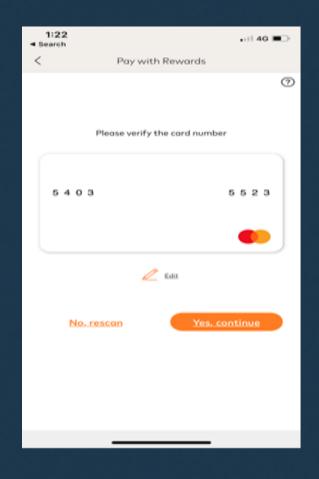

# 13- قم مراجعة رقم البطاقة الائتمانية أو الخصم المباشر أو مسبقة الدفع المكون من 16 رقم واضغط للتأكيد