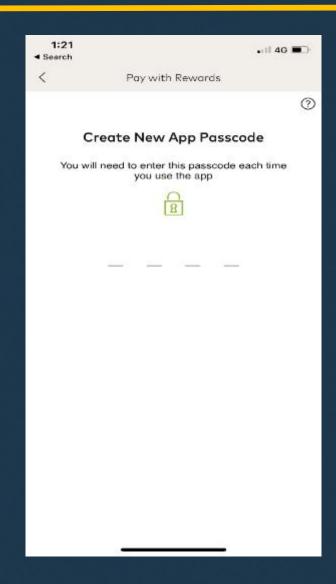

بالتسجيل ببرنامج نقاط مكافآت SAIB

2. اضغط على زر Register





# 3-أدخل بيانات البطاقة كما هو موضح أدناه ثم اضغط Next Step





#### 4-أدخل البيانات الشخصية كما هو موضح أدناه ثم اضغط Next Step





### 5- أدخل البيانات الخاصة بالمستخدم كما هو موضح أدناه ثم اضغط Next Step





6- بعد اتمام عملية التسجيل يرجى اغلاق محرك البحث وزيارة الرابط مرة آخرى لكي تتمكن من الدخول للموقع الخاص ببرنامج SAIB Rewards ثم إدخل اسم المستخدم الجديد وكلمة السر لمتابعة نقاطك.





7- قم بتحميل تطبيق ™ MasterCard® Pay With Rewardsعلى هاتفك المحمول المتاح عبر Pay With Rewards و Google Play Store





مكنك الوصول للتطبيق مباشرة بالضغط على الايقونه Apple Store و Google Play Store

8 - قم بإختيار الدولة





## 9 - قم بوضع علامة √للتأكيد على قراءة الشروط والأحكام





#### 10- قم بتعيين وإدخال الرقم السري للتطبيق





# 11- قم بإعادة إدخال الرقم السري للتطبيق





# 12- قم بإدخال رقم البطاقة الائتمانية أو الخصم المباشر أو مسبقة الدفع المكون من 16 رقم





# 13- قم مراجعة رقم البطاقة الائتمانية أو الخصم المباشر أو مسبقة الدفع المكون من 16 رقم واضغط للتأكيد





# 14- الآن يمكنك استخدام التطبيق، أدخل الرقم السري للتطبيق

| .eli etisələt 🍣 | 11:28 AM             | <b>√</b> 32% ■□ |
|-----------------|----------------------|-----------------|
|                 | Pay with Rewards     |                 |
| En              | ter Your Passco      | ode             |
|                 | a                    |                 |
| ==              |                      |                 |
|                 | X                    |                 |
|                 | Forgot Your Passcode | 7               |
|