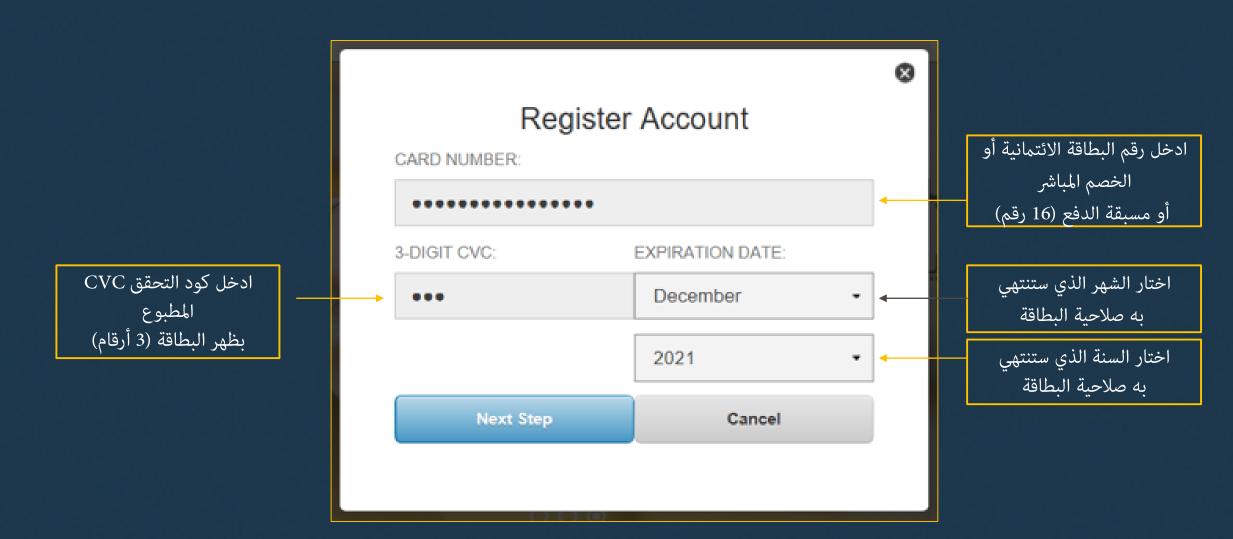

# # saib

كيفية التسجيل؟

على موقع مكافآت saib

وتطبیق Mastercard Pay with reward



#### كيف التسجيل على موقع مكافآت SAIB؟

1. زيارة الرابط التالي الخاص ببرنامج SAIB Rewards لتسجيل حسابك <mark>الموقع الخاص</mark>

بالتسجيل ببرنامج نقاط مكافآت SAIB

2. اضغط على زر Register





# 3-أدخل بيانات البطاقة كما هو موضح أدناه ثم اضغط Next Step





#### 4-أدخل البيانات الشخصية كما هو موضح أدناه ثم اضغط Next Step





### 5- أدخل البيانات الخاصة بالمستخدم كما هو موضح أدناه ثم اضغط Next Step





6- بعد اتمام عملية التسجيل يرجى اغلاق محرك البحث وزيارة الرابط مرة آخرى لكي تتمكن من الدخول للموقع الخاص ببرنامج SAIB Rewards ثم إدخل اسم المستخدم الجديد وكلمة السر لمتابعة نقاطك.





7- قم بتحميل تطبيق ™ MasterCard® Pay With Rewardsعلى هاتفك المحمول المتاح عبر Pay With Rewards و Google Play Store





مكنك الوصول للتطبيق مباشرة بالضغط على الايقونه Apple Store و Google Play Store

8 - قم بإختيار الدولة





## 9 - قم بوضع علامة √للتأكيد على قراءة الشروط والأحكام





#### 10- قم بتعيين وإدخال الرقم السري للتطبيق





# 11- قم بإعادة إدخال الرقم السري للتطبيق





# 12- قم بإدخال رقم البطاقة الائتمانية أو الخصم المباشر أو مسبقة الدفع المكو