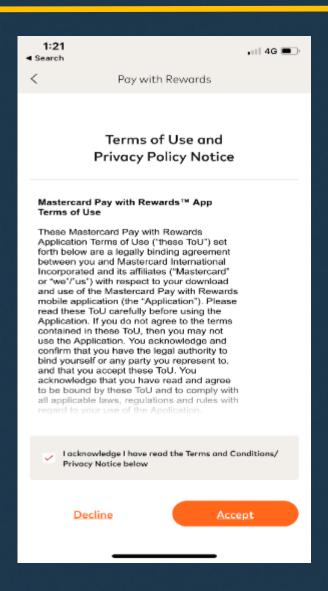

SAIB Rewards لتسجيل حسابك <mark>الموقع الخاص</mark>

بالتسجيل ببرنامج نقاط مكافآت SAIB

2. اضغط على زر Register





# 3-أدخل بيانات البطاقة كما هو موضح أدناه ثم اضغط Next Step





#### 4-أدخل البيانات الشخصية كما هو موضح أدناه ثم اضغط Next Step





### 5- أدخل البيانات الخاصة بالمستخدم كما هو موضح أدناه ثم اضغط Next Step





6- بعد اتمام عملية التسجيل يرجى اغلاق محرك البحث وزيارة الرابط مرة آخرى لكي تتمكن من الدخول للموقع الخاص ببرنامج SAIB Rewards ثم إدخل اسم المستخدم الجديد وكلمة السر لمتابعة نقاطك.





7- قم بتحميل تطبيق ™ MasterCard® Pay With Rewardsعلى هاتفك المحمول المتاح عبر Pay With Rewards و Google Play Store





مكنك الوصول للتطبيق مباشرة بالضغط على الايقونه Apple Store و Google Play Store

8 - قم بإختيار الدولة





## 9 - قم بوضع علامة √للتأكيد على قراءة الشروط والأحكام





#### 10- قم بتعيين وإدخال الرقم السري للتطبيق





# 11- قم بإعادة إدخال الرقم السري للتطبيق





# 12- قم بإدخال رقم البطاقة الائتمانية أو الخصم المباشر أو مسبقة الدفع المكون من 16 رقم





# 13- قم مراجعة رقم البطاقة الائتمانية أو الخصم المباشر أو مسبقة الدفع المكون من 16 رقم واضغط للتأكيد





# 14- الآن يمكنك استخدام التطبيق، أدخل الرقم السري للتطبيق

| .eli etisələt 🍣 | 11:28 AM             | <b>√</b> 32% ■□ |
|-----------------|----------------------|-----------------|
|                 | Pay with Rewards     |                 |
| En              | ter Your Passco      | ode             |
|                 | a                    |                 |
| ==              |                      |                 |
|                 | X                    |                 |
|