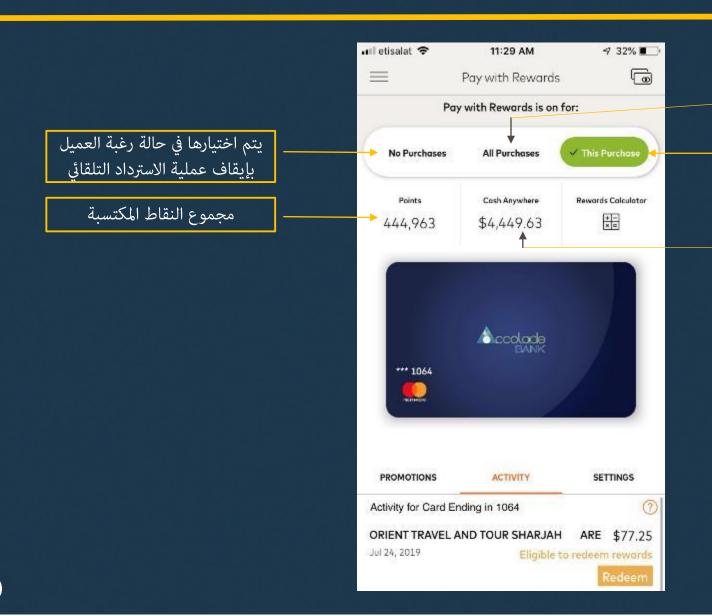

#### 15- الصفحة الرئيسية

يتم الاختيار في حالة رغبة العميل بإستبدال النقاط في جميع معاملات الشراء القادمة تلقائيا

يتم الاختيار في حالة رغبة العميل بإستبدال النقاط تلقائياً في معاملة الشراء القادمة فقط

القيمة الشرائية للنقاط

#### 16- لتغيير الإعدادات يتم اختيار settings

#### 17- لاسترداد النقاط في معاملات مشتريات سابقة يتم اختيار Activity

اضغط علىactivity لكي تتمكن من لإطلاع على معاملاتك السابقة

يتم اختيار احد المعاملات والضغط على Redeemلاستبدال النقاط