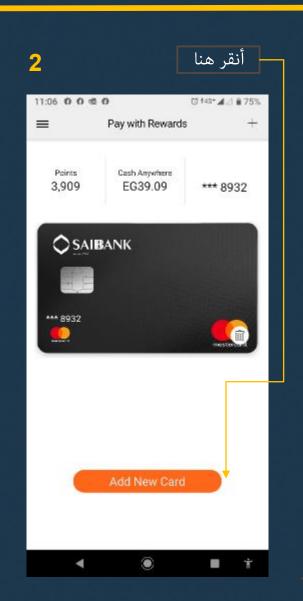

# 18- لإضافة بطاقة آخرى يرجى تسجيل البطاقة كما هو موضح في الخطوات من 1 الى 6 ثم اتباع الخطوات التالية

**K**saib