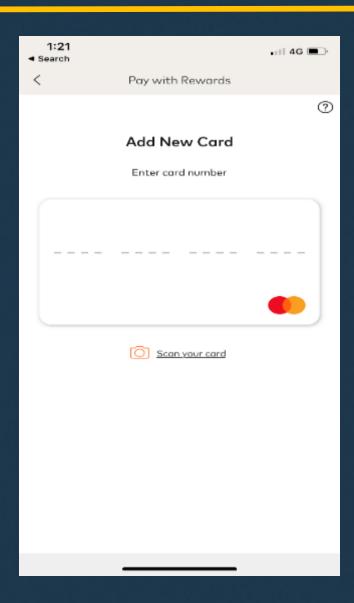

# 12- قم بإدخال رقم البطاقة الائتمانية أو الخصم المباشر أو مسبقة الدفع المكون من 16 رقم