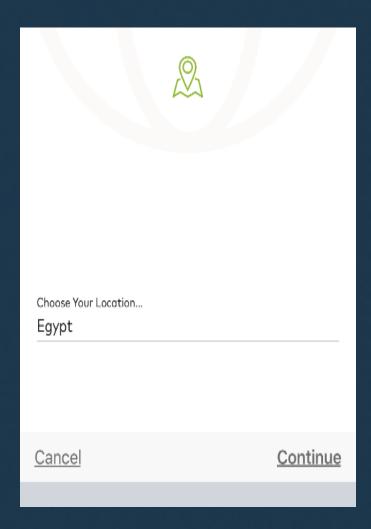

7- قم بتحميل تطبيق ™ MasterCard® Pay With Rewardsعلى هاتفك المحمول المتاح عبر Pay With Rewards و Google Play Store

مكنك الوصول للتطبيق مباشرة بالضغط على الايقونه Apple Store و Google Play Store

8 - قم بإختيار الدولة