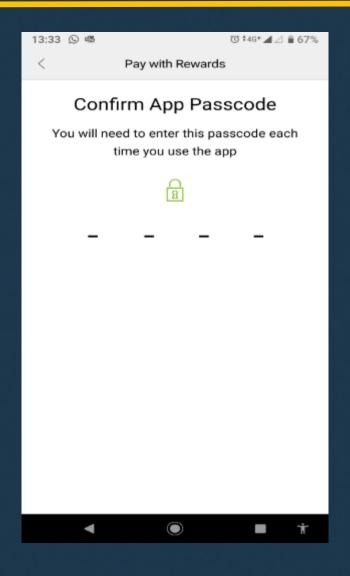

#### 10- قم بتعيين وإدخال الرقم السري للتطبيق

# 11- قم بإعادة إدخال الرقم السري للتطبيق