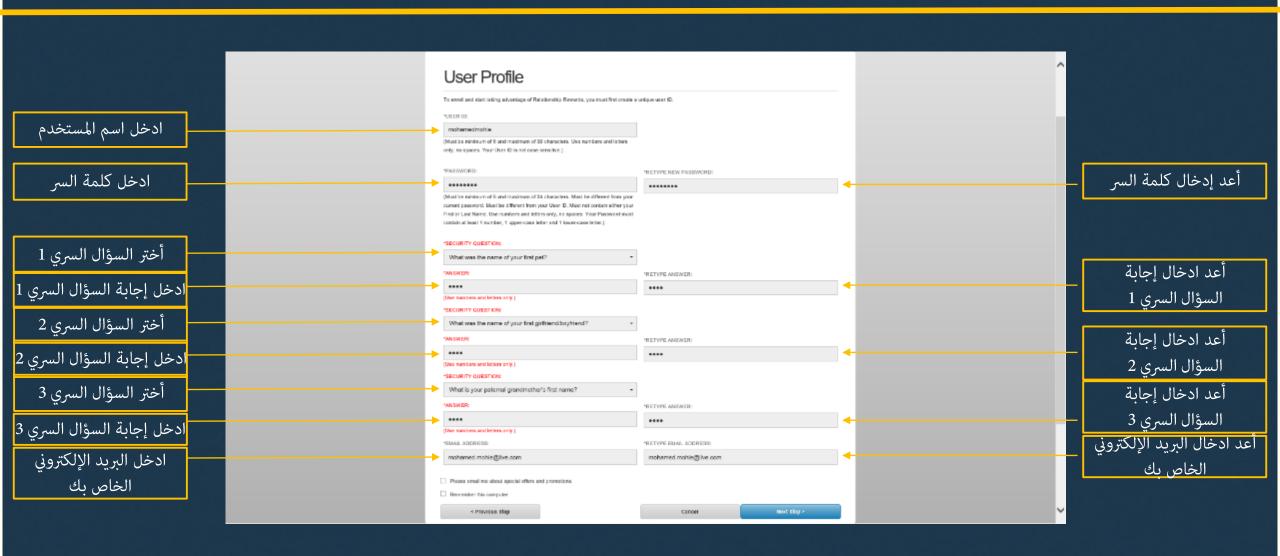

### 5- أدخل البيانات الخاصة بالمستخدم كما هو موضح أدناه ثم اضغط Next Step

6- بعد اتمام عملية التسجيل يرجى اغلاق محرك البحث وزيارة الرابط مرة آخرى لكي تتمكن من الدخول للموقع الخاص ببرنامج SAIB Rewards ثم إدخل اسم المستخدم الجديد وكلمة السر لمتابعة نقاطك.