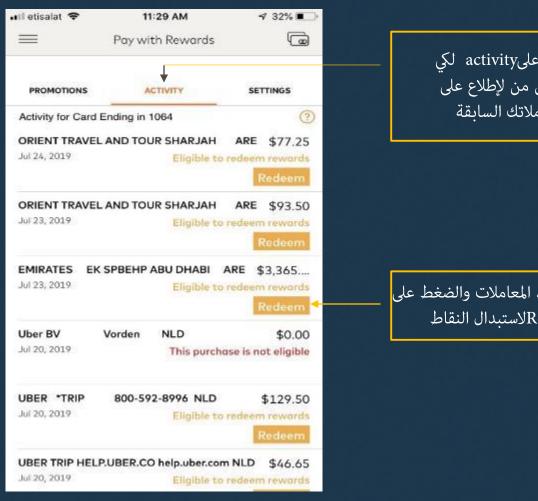

#### 17- لاسترداد النقاط في معاملات مشتريات سابقة يتم اختيار Activity

اضغط علىactivity لكي تتمكن من لإطلاع على معاملاتك السابقة

يتم اختيار احد المعاملات والضغط على Redeemلاستبدال النقاط