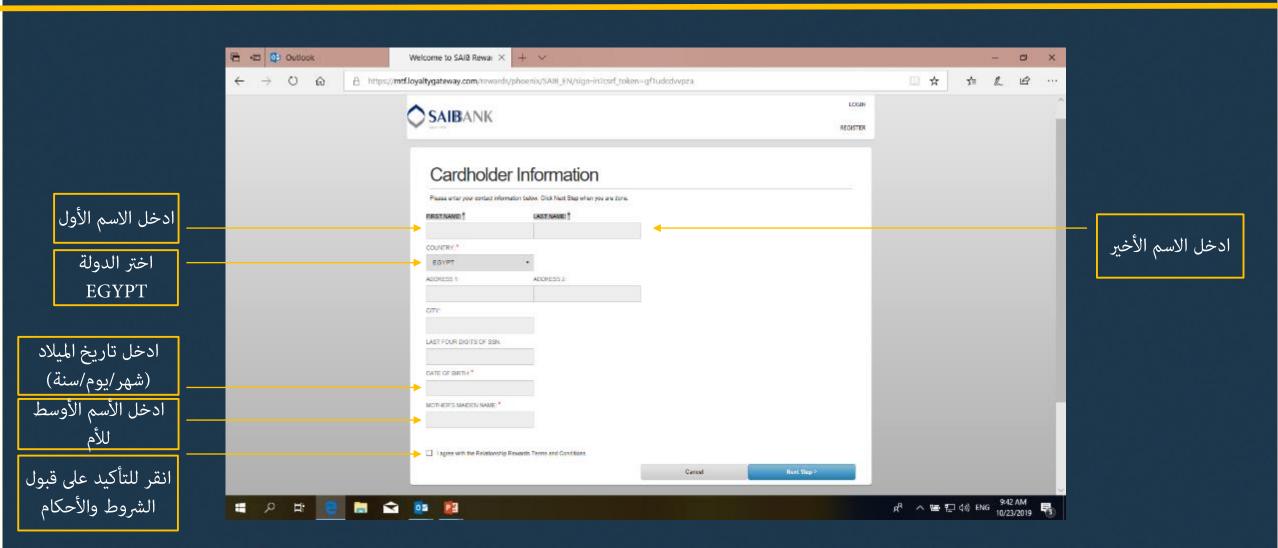

# # saib

كيفية التسجيل؟

على موقع مكافآت saib

وتطبیق Mastercard Pay with reward



#### كيف التسجيل على موقع مكافآت SAIB؟

1. زيارة الرابط التالي الخاص ببرنامج SAIB Rewards لتسجيل حسابك <mark>الموقع الخاص</mark>

بالتسجيل ببرنامج نقاط مكافآت SAIB

2. اضغط على زر Register





# 3-أدخل بيانات البطاقة كما هو موضح أدناه ثم اضغط Next Step





#### 4-أدخل البيانات الشخصية كما هو موضح أدناه ثم اضغط Next Step





### 5- أدخل البيانات الخاصة بالمستخدم كما هو موضح أدناه ثم اضغط Next Step





6- بعد اتمام عملية التسجيل يرجى اغلاق محرك البحث وزيارة الرابط مرة آخرى لكي تتمكن من الدخول للموقع الخاص ببرنامج SAIB Rewards ثم إدخل اسم المستخدم الجديد وكلمة السر لمتابعة نقاطك.





7- قم بتحميل تطبيق ™ MasterCard® Pay With Rewardsعلى هاتفك المحمول المتاح عبر Pay With Rewards و Google Play Store





مكنك الوصول للتطبيق مباشرة بالضغط على الايقونه Apple Store و Google Play Store

8 - قم بإختيار الدولة





## 9 - قم بوضع علامة √للتأكيد على قراءة الشروط والأحكام





#### 10- قم بتعيين وإدخال الرقم السري للتطبيق





# 11- قم بإعادة إدخال الرقم السري للتطبيق





# 12- قم بإدخال رقم البطاقة الائتمانية أو الخصم المباشر أو مسبقة الدفع المكون من 16 رقم





# 13- قم مراجعة رقم البطاقة الائتمانية أو الخصم المبا